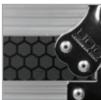

BLACK U91046BL

BLACK/SILVER U92046SL

- Fits: 2 x Denon DJ SC5000 + 1 x Denon DJ X1800
- Improved powder coated and anodized hardware
- High density diamond embossed EVA foam & carpeted protective padding
- Dual anchor rivets with included washer
- Convenient 80 mm space at rear for connections & PSU storage
- Cable access hole with removable UDG emblem cover
- Removable cable & PSU storage cover panel
- Removable front access panel
- Built-in corner wheels with high quality in-line skate bearings for convenient transport
- Heavy duty construction of 9 mm thick plywood
- Laminated in a black finish with a honeycomb/hexagonal "Stage Grip" pattern
- Extra-wide solid aluminum profiles
- High grade aluminium UDG logo plate
- UDG heavy-duty spring-loaded handles
- Secure stacking due to stackable ball corners
- Sturdy construction
- Recessed butterfly twist latch lock

High grade aluminium UDG logo plate

Improved powder coated and anodized hardware

Laminated in a black finish with a honeycomb/hexagonal "Stage Grip" pattern

Removable front access panel

Removable cable & PSU storage cover panel