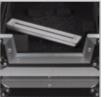

BLACK U91046BL

BLACK/SILVER U92046SL

- Fits: 2 x Denon DJ SC5000 + 1 x Denon DJ X1800
- Improved powder coated and anodized hardware
- High density diamond embossed EVA foam & carpeted protective padding
- Dual anchor rivets with included washer
- Convenient 80 mm space at rear for connections & PSU storage
- Cable access hole with removable UDG emblem cover
- Removable cable & PSU storage cover panel
- Removable front access panel
- Built-in corner wheels with high quality in-line skate bearings for convenient transport
- Heavy duty construction of 9 mm thick plywood
- Laminated in a black finish with a honeycomb/hexagonal "Stage Grip" pattern
- Extra-wide solid aluminum profiles
- High grade aluminium UDG logo plate
- UDG heavy-duty spring-loaded handles
- Secure stacking due to stackable ball corners
- Sturdy construction
- Recessed butterfly twist latch lock

High grade aluminium UDG logo plate

Improved powder coated and anodized hardware

Laminated in a black finish with a honeycomb/hexagonal "Stage Grip" pattern

Removable front access panel

Removable cable & PSU storage cover panel