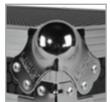

High grade aluminium UDG logo plate

Improved powder coated and anodized hardware

Laminated in a black finish with a honeycomb/hexagonal "Stage Grip" pattern

Removable front access panel

Removable cable & PSU storage cover panel