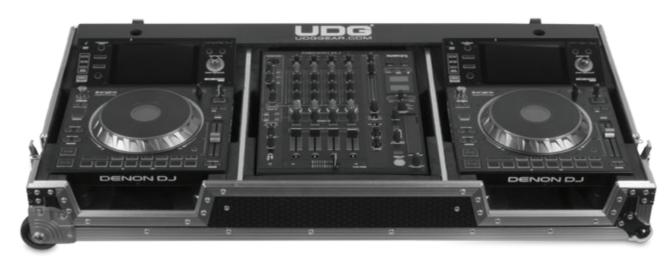

## FLIGHT CASE SET DENON DJ SC5000/ X1800 PLUS (WHEELS)

U91046BL, U92046SL

UDG Ultimate Flightcases not only transport your complete set up easily & securely, but also facilitates devices to be setup within minutes. With these premium features incoporated, the UDG Ultimate Flightcases provides premium professional quality in a very stylish modern black colored combination.

BLACK U91046BL

BLACK/SILVER U92046SL

- Fits: 2 x Denon DJ SC5000 + 1 x Denon DJ X1800
- Improved powder coated and anodized hardware
- High density diamond embossed EVA foam & carpeted protective padding
- Dual anchor rivets with included washer
- Convenient 80 mm space at rear for connections & PSU storage
- Cable access hole with removable UDG emblem cover
- Removable cable & PSU storage cover panel
- Removable front access panel
- Built-in corner wheels with high quality in-line skate bearings for convenient transport
- Heavy duty construction of 9 mm thick plywood
- Laminated in a black finish with a honeycomb/hexagonal "Stage Grip" pattern
- Extra-wide solid aluminum profiles
- High grade aluminium UDG logo plate
- UDG heavy-duty spring-loaded handles
- Secure stacking due to stackable ball corners
- Sturdy construction
- Recessed butterfly twist latch lock