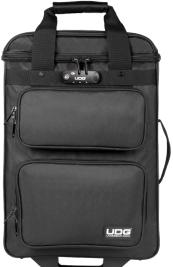

## **FEATURES**

- Fits: Pioneer CDJ-3000, Ecler Warm4, Reloop RMX-95, Roland SPD-SX Pro, Ableton Push 3
- Water resistant Nylon 420D
- Padded MIDI controller compartment
- Main compartment fits up to 18.4" laptop
- Multiple external pockets for accessories and smaller gear
- Quick access top pocket
- Top and side carry handles
- Retractable handle with 2-stage trolley system
- · Smooth rolling in-line wheels with high quality in-line skate bearings
- Inseparable wheel cover
- Comfortable moisture absorbent shoulder straps
- Ergonomic back padding provide exceptional comfort
- Integrated with a TSA combination lock
- Easy backpack to trolley mechanism