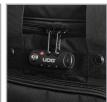

## **FEATURES**

- Fits: Pioneer CDJ-3000, Ecler Warm4, Reloop RMX-95, Roland SPD-SX Pro, Ableton Push 3
- Water resistant Nylon 420D
- Padded MIDI controller compartment
- Main compartment fits up to 18.4" laptop
- Multiple external pockets for accessories and smaller gear
- Quick access top pocket
- Top and side carry handles
- Retractable handle with 2-stage trolley system
- · Smooth rolling in-line wheels with high quality in-line skate bearings
- Inseparable wheel cover
- Comfortable moisture absorbent shoulder straps
- Ergonomic back padding provide exceptional comfort
- Integrated with a TSA combination lock
- Easy backpack to trolley mechanism

Integrated with a TSA combination lock

PRS9024BL0R100231005