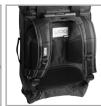

## **FEATURES**

- Fits: Pioneer CDJ-3000, Ecler Warm4, Reloop RMX-95, Roland SPD-SX Pro, Ableton Push 3
- Water resistant Nylon 420D
- Padded MIDI controller compartment
- Main compartment fits up to 18.4" laptop
- Multiple external pockets for accessories and smaller gear
- Quick access top pocket
- Top and side carry handles
- Retractable handle with 2-stage trolley system
- · Smooth rolling in-line wheels with high quality in-line skate bearings
- Inseparable wheel cover
- Comfortable moisture absorbent shoulder straps
- Ergonomic back padding provide exceptional comfort
- Integrated with a TSA combination lock
- Easy backpack to trolley mechanism

BLACK/ ORANGE INSIDE U9024BL/OR

Padded MIDI controller compartment

Multiple external pockets for accessories and smaller gear

Comfortable moisture absorbent shoulder

Top carry handles

Smooth rolling in-line wheels with high quality in-line skate bearings