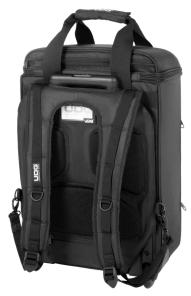

## **FEATURES**

- Fits: Pioneer CDJ-3000, Ecler Warm4, Reloop RMX-95, Roland SPD-SX Pro, Ableton Push 3
- Water resistant Nylon 420D
- Padded MIDI controller compartment
- Main compartment fits up to 18.4" laptop
- Multiple external pockets for accessories and smaller gear
- Quick access top pocket
- Top and side carry handles
- Retractable handle with 2-stage trolley system
- · Smooth rolling in-line wheels with high quality in-line skate bearings
- Inseparable wheel cover
- Comfortable moisture absorbent shoulder straps
- Ergonomic back padding provide exceptional comfort
- Integrated with a TSA combination lock
- Easy backpack to trolley mechanism

BLACK/ ORANGE INSIDE U9024BL/OR

Padded MIDI controller compartment

Multiple external pockets for accessories and smaller gear

Comfortable moisture absorbent shoulder

Top carry handles

Smooth rolling in-line wheels with high quality in-line skate bearings