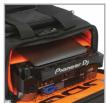

## **FEATURES**

- Fits: Pioneer CDJ-3000, Ecler Warm4, Reloop RMX-95, Roland SPD-SX Pro, Ableton Push 3
- Water resistant Nylon 420D
- Padded MIDI controller compartment
- Main compartment fits up to 18.4" laptop
- Multiple external pockets for accessories and smaller gear
- Quick access top pocket
- Top and side carry handles
- Retractable handle with 2-stage trolley system
- · Smooth rolling in-line wheels with high quality in-line skate bearings
- Inseparable wheel cover
- Comfortable moisture absorbent shoulder straps
- Ergonomic back padding provide exceptional comfort
- Integrated with a TSA combination lock
- Easy backpack to trolley mechanism

BLACK/ ORANGE INSIDE U9024BL/OR

Padded MIDI controller compartment

Multiple external pockets for accessories and smaller gear

Comfortable moisture absorbent shoulder

Top carry handles

Smooth rolling in-line wheels with high quality in-line skate bearings