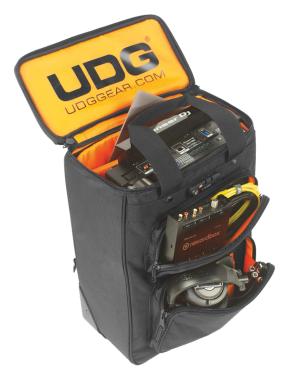

## **FEATURES**

- Fits: Pioneer CDJ-3000, Ecler Warm4, Reloop RMX-95, Roland SPD-SX Pro, Ableton Push 3
- Water resistant Nylon 420D
- Padded MIDI controller compartment
- Main compartment fits up to 18.4" laptop
- Multiple external pockets for accessories and smaller gear
- Quick access top pocket
- Top and side carry handles
- Retractable handle with 2-stage trolley system
- · Smooth rolling in-line wheels with high quality in-line skate bearings
- Inseparable wheel cover
- Comfortable moisture absorbent shoulder straps
- Ergonomic back padding provide exceptional comfort
- Integrated with a TSA combination lock
- Easy backpack to trolley mechanism

BLACK/ ORANGE INSIDE U9024BL/OR

Padded MIDI controller compartment

Multiple external pockets for accessories and smaller gear

Comfortable moisture absorbent shoulder

Top carry handles

Smooth rolling in-line wheels with high quality in-line skate bearings