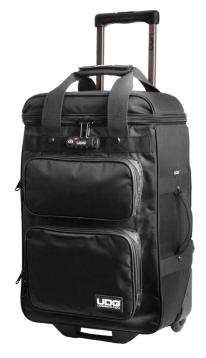

## **FEATURES**

- Fits: Pioneer CDJ-3000, Ecler Warm4, Reloop RMX-95, Roland SPD-SX Pro, Ableton Push 3
- Water resistant Nylon 420D
- Padded MIDI controller compartment
- Main compartment fits up to 18.4" laptop
- Multiple external pockets for accessories and smaller gear
- Quick access top pocket
- Top and side carry handles
- Retractable handle with 2-stage trolley system
- · Smooth rolling in-line wheels with high quality in-line skate bearings
- Inseparable wheel cover
- Comfortable moisture absorbent shoulder straps
- Ergonomic back padding provide exceptional comfort
- Integrated with a TSA combination lock
- Easy backpack to trolley mechanism