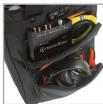

## **FEATURES**

- Fits: Pioneer CDJ-3000, Ecler Warm4, Reloop RMX-95, Roland SPD-SX Pro, Ableton Push 3
- Water resistant Nylon 420D
- Padded MIDI controller compartment
- Main compartment fits up to 18.4" laptop
- Multiple external pockets for accessories and smaller gear
- Quick access top pocket
- Top and side carry handles
- Retractable handle with 2-stage trolley system
- · Smooth rolling in-line wheels with high quality in-line skate bearings
- Inseparable wheel cover
- Comfortable moisture absorbent shoulder straps
- Ergonomic back padding provide exceptional comfort
- Integrated with a TSA combination lock
- Easy backpack to trolley mechanism

BLACK/ ORANGE INSIDE U9024BL/OR

Padded MIDI controller compartment

Multiple external pockets for accessories and smaller gear

Comfortable moisture absorbent shoulder

Top carry handles

Smooth rolling in-line wheels with high quality in-line skate bearings