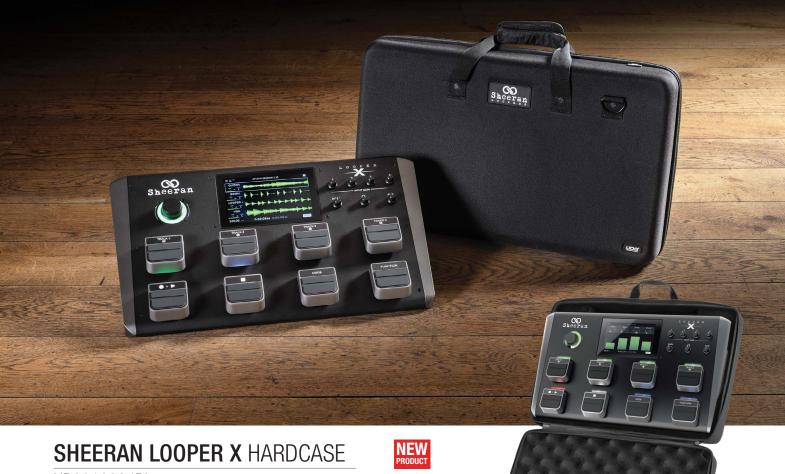

## UB0018324BL

Sheeran Loopers and UDG have developed a custom lightweight EVA Hardcase for Looper X. The Hardcase is constructed from durable, lightweight, compression molded EVA material with a water repellent laminated nylon exterior. This quality case provides second-to-none protection against drops, scratches, and liquids. It provides the ultimate protection for your Looper X.

## **FEATURES**

- Fit to Sheeran Looper X + extra cables
- Cover main material 600D polyester with 5 mm EVA durashock moulded body
- Water repellent durable fabric exterior
- Protective egg-crate foam prevent damage from vibrations & shocks
- Black soft fleece interior
- Convenient shoulder strap
- Heavy duty handle
- Easy grip zipper pulls

| DIMENSION |      | WIDTH  | HEIGHT  | DEPTH |
|-----------|------|--------|---------|-------|
| OUTER     | CM   | 61.0   | 38.0    | 12.5  |
|           | INCH | 24.0   | 14.9    | 4.9   |
| INNER     | CM   | 55.1   | 32.3    | 9.5   |
|           | INCH | 21.7   | 12.7    | 3.7   |
| WEIGHT    |      | 2.5 kg | 5.5 lbs |       |