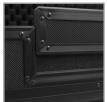

## **FEATURES**

- Fits: AlphaTheta OMNIS-DUO
- Lighter weight than traditional flight cases
- Black Diamond finishing surface
- Corrosion resistant aluminium profiles with strong rounded corners
- Fully-lined with high density foam protective padding
- Ergonomic & sturdy carry handle
- Removable front access panel
- Fully lined interior egg-crate foam on lid
- Pick & pluck foam
- Two side strong butterfly lock and solid metal hinges
- Rubber feet at the bottom for support in standing position
- Several additional rivets for improved solidity

**BLACK** U93026BL

High grade aluminium UĎG logo plate

Corrosion resistant aluminum profiles with strong rounded corners

Black Diamond finishing

Removable access panel

Fully lined interior egg-crate foam on lid