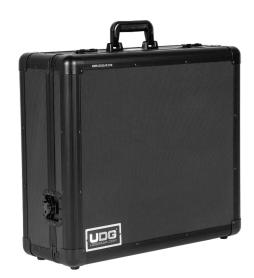

## **FEATURES**

- Fits: AlphaTheta OMNIS-DUO
- Lighter weight than traditional flight cases
- Black Diamond finishing surface
- Corrosion resistant aluminium profiles with strong rounded corners
- Fully-lined with high density foam protective padding
- Ergonomic & sturdy carry handle
- Removable front access panel
- Fully lined interior egg-crate foam on lid
- Pick & pluck foam
- Two side strong butterfly lock and solid metal hinges
- Rubber feet at the bottom for support in standing position
- Several additional rivets for improved solidity

**BLACK** U93026BL

High grade aluminium UĎG logo plate

Corrosion resistant aluminum profiles with strong rounded corners

Black Diamond finishing

Removable access panel

Fully lined interior egg-crate foam on lid