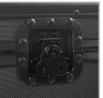

## **FEATURES**

- Fits: AlphaTheta OMNIS-DUO
- Lighter weight than traditional flight cases
- Black Diamond finishing surface
- Corrosion resistant aluminium profiles with strong rounded corners
- Fully-lined with high density foam protective padding
- Ergonomic & sturdy carry handle
- Removable front access panel
- Fully lined interior egg-crate foam on lid
- Pick & pluck foam
- Two side strong butterfly lock and solid metal hinges
- Rubber feet at the bottom for support in standing position
- Several additional rivets for improved solidity

Pick & pluck foam

Two side strong butterfly

Ergonomic & sturdy carry handle

Rubber feet at the bottom for support in standing position