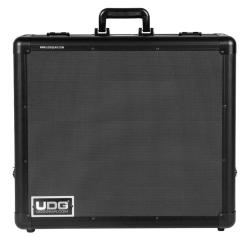

## **FEATURES**

- Fits: AlphaTheta OMNIS-DUO
- Lighter weight than traditional flight cases
- Black Diamond finishing surface
- Corrosion resistant aluminium profiles with strong rounded corners
- Fully-lined with high density foam protective padding
- Ergonomic & sturdy carry handle
- Removable front access panel
- Fully lined interior egg-crate foam on lid
- Pick & pluck foam
- Two side strong butterfly lock and solid metal hinges
- Rubber feet at the bottom for support in standing position
- Several additional rivets for improved solidity

**BLACK** U93026BL

High grade aluminium UĎG logo plate

Corrosion resistant aluminum profiles with strong rounded corners

Black Diamond finishing

Removable access panel

Fully lined interior egg-crate foam on lid