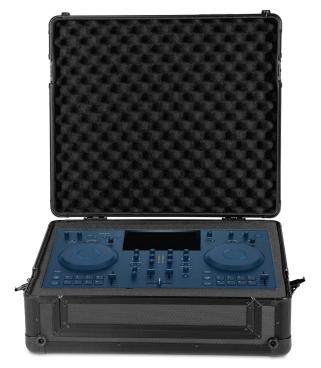

## U93026BL

We, at UDG have further fined-tuned already a great design concept of our flight case into one specially for the most discerning creative performers. Constructed from aluminum thus providing an extremely stable structure with lighter weight compared to traditional flight cases. The inner sides are protected with pick & pluck foam, which allowing user to create individualized adapted compartments. The pick & pluck foam allow you to pluck out any desired shape you require for AlphaTheta OMNIS-DUO and creating another slot beside for cable storage. This pick & pluck foam creating an easy, do-it-yourself customized system of case interiors.

The UDG Ultimate Pick Foam Flight Case AlphaTheta OMNIS-DUO is designed to keep your AlphaTheta OMNIS-DUO protected from accidental damage when you transport it to and from gigs. They're compact and lightweight yet tough enough to keep your gear safe.

## **FEATURES**

- Fits: AlphaTheta OMNIS-DUO
- Lighter weight than traditional flight cases
- Black Diamond finishing surface
- Corrosion resistant aluminium profiles with strong rounded corners
- Fully-lined with high density foam protective padding
- Ergonomic & sturdy carry handle
- Removable front access panel
- Fully lined interior egg-crate foam on lid
- Pick & pluck foam
- Two side strong butterfly lock and solid metal hinges
- Rubber feet at the bottom for support in standing position
- Several additional rivets for improved solidity