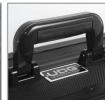

## **FEATURES**

- Fits: AlphaTheta OMNIS-DUO
- Lighter weight than traditional flight cases
- Black Diamond finishing surface
- Corrosion resistant aluminium profiles with strong rounded corners
- Fully-lined with high density foam protective padding
- Ergonomic & sturdy carry handle
- Removable front access panel
- Fully lined interior egg-crate foam on lid
- Pick & pluck foam
- Two side strong butterfly lock and solid metal hinges
- Rubber feet at the bottom for support in standing position
- Several additional rivets for improved solidity

**BLACK** U93026BL

High grade aluminium UĎG logo plate

Corrosion resistant aluminum profiles with strong rounded corners

Black Diamond finishing

Removable access panel

Fully lined interior egg-crate foam on lid