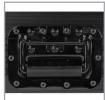

## **FEATURES**

- Fits: 1x AlphaTheta Euphonia
- Improved powder coated and anodized hardware
- High density diamond embossed EVA foam & carpeted protective padding
- Dual anchor rivets with included washer
- Convenient 80 mm space at rear for connections & PSU storage
- Cable access hole with removable UDG emblem cover
- Removable cable & PSU storage cover panel
- Heavy duty construction of 9 mm thick plywood
- Laminated in a black finish with a honeycomb/hexagonal "Stage Grip" pattern
- Extra-wide solid aluminum profiles
- High grade aluminium UDG logo plate
- UDG heavy-duty spring-loaded handles
- Secure stacking due to stackable ball corners
- Sturdy construction
- · Recessed butterfly twist latch lock

UDG heavy-duty spring-loaded handles

Recessed butterfly twist latch lock

Secure stacking due to stackable ball corners

High density diamond embossed EVA foam & carpeted protective padding

Cable access hole with removable UDG emblem cover