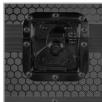

## **FEATURES**

- Fits: 1x AlphaTheta Euphonia
- Improved powder coated and anodized hardware
- High density diamond embossed EVA foam & carpeted protective padding
- Dual anchor rivets with included washer
- Convenient 80 mm space at rear for connections & PSU storage
- Cable access hole with removable UDG emblem cover
- Removable cable & PSU storage cover panel
- Heavy duty construction of 9 mm thick plywood
- Laminated in a black finish with a honeycomb/hexagonal "Stage Grip" pattern
- Extra-wide solid aluminum profiles
- High grade aluminium UDG logo plate
- UDG heavy-duty spring-loaded handles
- Secure stacking due to stackable ball corners
- Sturdy construction
- · Recessed butterfly twist latch lock

BLACK U91102BL

High grade aluminium UDG logo plate

Improved powder coated and anodized hardware

Laminated in a black finish with a honeycomb/hexagonal "Stage Grip" pattern

Removable cable & PSU storage cover panel

UDG heavy-duty spring-loaded handles

Recessed butterfly twist latch lock

Secure stacking due to stackable ball corners

High density diamond embossed EVA foam & carpeted protective padding

Cable access hole with removable UDG emblem cover