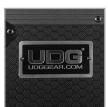

BLACK U91102BL

High grade aluminium UDG logo plate

Improved powder coated and anodized hardware

Laminated in a black finish with a honeycomb/hexagonal "Stage Grip" pattern

Removable cable & PSU storage cover panel