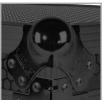

## **FEATURES**

- Fits: 1x AlphaTheta Euphonia
- Improved powder coated and anodized hardware
- High density diamond embossed EVA foam & carpeted protective padding
- Dual anchor rivets with included washer
- Convenient 80 mm space at rear for connections & PSU storage
- Cable access hole with removable UDG emblem cover
- Removable cable & PSU storage cover panel
- Heavy duty construction of 9 mm thick plywood
- Laminated in a black finish with a honeycomb/hexagonal "Stage Grip" pattern
- Extra-wide solid aluminum profiles
- High grade aluminium UDG logo plate
- UDG heavy-duty spring-loaded handles
- Secure stacking due to stackable ball corners
- Sturdy construction
- · Recessed butterfly twist latch lock

BLACK U91102BL

High grade aluminium UDG logo plate

Improved powder coated and anodized hardware

Laminated in a black finish with a honeycomb/hexagonal "Stage Grip" pattern

Removable cable & PSU storage cover panel

UDG heavy-duty spring-loaded handles

Recessed butterfly twist latch lock

Secure stacking due to stackable ball corners

High density diamond embossed EVA foam & carpeted protective padding

Cable access hole with removable UDG emblem cover