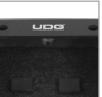

## **FEATURES**

- Fits: 1x AlphaTheta Euphonia
- Improved powder coated and anodized hardware
- High density diamond embossed EVA foam & carpeted protective padding
- Dual anchor rivets with included washer
- Convenient 80 mm space at rear for connections & PSU storage
- Cable access hole with removable UDG emblem cover
- Removable cable & PSU storage cover panel
- Heavy duty construction of 9 mm thick plywood
- Laminated in a black finish with a honeycomb/hexagonal "Stage Grip" pattern
- Extra-wide solid aluminum profiles
- High grade aluminium UDG logo plate
- UDG heavy-duty spring-loaded handles
- Secure stacking due to stackable ball corners
- Sturdy construction
- · Recessed butterfly twist latch lock

BLACK U91102BL

High grade aluminium UDG logo plate

Improved powder coated and anodized hardware

Laminated in a black finish with a honeycomb/hexagonal "Stage Grip" pattern

Removable cable & PSU storage cover panel

UDG heavy-duty spring-loaded handles

Recessed butterfly twist latch lock

Secure stacking due to stackable ball corners

High density diamond embossed EVA foam & carpeted protective padding

Cable access hole with removable UDG emblem cover