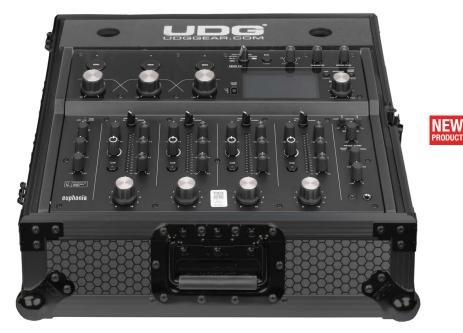

## FLIGHT CASE ALPHATHETA EUPHONIA **BLACK**

## U91102BL

UDG Ultimate Flightcases not only transport your complete set up easily & securely, but also facilitates devices to be setup within minutes. With these premium features incoporated, the UDG Ultimate Flightcases provides premium professional quality in a very stylish modern black colored combination.

## **FEATURES**

- Fits: 1x AlphaTheta Euphonia
- Improved powder coated and anodized hardware
- High density diamond embossed EVA foam & carpeted protective padding
- Dual anchor rivets with included washer
- Convenient 80 mm space at rear for connections & PSU storage
- Cable access hole with removable UDG emblem cover
- Removable cable & PSU storage cover panel
- Heavy duty construction of 9 mm thick plywood
- Laminated in a black finish with a honeycomb/hexagonal "Stage Grip" pattern
- Extra-wide solid aluminum profiles
- High grade aluminium UDG logo plate
- UDG heavy-duty spring-loaded handles
- Secure stacking due to stackable ball corners
- Sturdy construction
- · Recessed butterfly twist latch lock