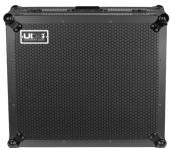

## **FEATURES**

- Fits: 1x AlphaTheta Euphonia
- Improved powder coated and anodized hardware
- High density diamond embossed EVA foam & carpeted protective padding
- Dual anchor rivets with included washer
- Convenient 80 mm space at rear for connections & PSU storage
- Cable access hole with removable UDG emblem cover
- Removable cable & PSU storage cover panel
- Heavy duty construction of 9 mm thick plywood
- Laminated in a black finish with a honeycomb/hexagonal "Stage Grip" pattern
- Extra-wide solid aluminum profiles
- High grade aluminium UDG logo plate
- UDG heavy-duty spring-loaded handles
- Secure stacking due to stackable ball corners
- Sturdy construction
- · Recessed butterfly twist latch lock

BLACK U91102BL

High grade aluminium UDG logo plate

Improved powder coated and anodized hardware

Laminated in a black finish with a honeycomb/hexagonal "Stage Grip" pattern

Removable cable & PSU storage cover panel