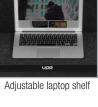

## FEATURES

- Fits: 2x Pioneer PLX-CRSS12 and 1x any 10" & 12" mixer: Reloop Elite, Rane Seventy-Two, Denon DJ X1800 Prime, Pioneer DJM-S9/ 909/ 707, Mixars Quattro/ Duo, NI Kontrol Z2, Thud Ruble TRX + 1 x Laptop + Accessories
- · Improved powder coated and anodized hardware
- High density diamond embossed EVA foam & carpeted protective padding
- · Dual anchor rivets with included washer
- Convenient 80 mm space at rear for connections & PSU storage Cable access hole with removable UDG emblem cover
- Removable access panel
- Roller wheels with high guality in-line skate bearings for convenient transport
- · Adjustable laptop shelf
- · Heavy duty construction of 9 mm thick plywood
- · Laminated in a black finish with a honeycomb/hexagonal "Stage Grip" pattern
- Extra-wide solid aluminum profiles
- High grade aluminium UDG logo plate
- UDG heavy-duty spring-loaded handles
- · Secure stacking due to stackable ball corners
- Sturdy construction
- · Recessed butterfly twist latch lock

BLACK U91098BL

UDG logo plate

and anodized hardware

Laminated in a black finish with a honeycomb/hexagonal "Stage Grip" pattern

Roller wheels with high quality in-line skate bearings

Cable access hole with removable UDG emblem cover