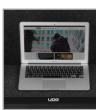

## FLIGHT CASE SET PIONEER PLX-CRSS12 & 10"/12" MIXER BLACK PLUS (LAPTOP SHELF & WHEELS)

## FEATURES

- Fits: 2x Pioneer PLX-CRSS12 and 1x any 10" & 12" mixer: Reloop Elite, Rane Seventy-Two, Denon DJ X1800 Prime, Pioneer DJM-S9/ 909/ 707, Mixars Quattro/ Duo, NI Kontrol Z2, Thud Ruble TRX + 1 x Laptop + Accessories
- · Improved powder coated and anodized hardware
- High density diamond embossed EVA foam & carpeted protective padding
- · Dual anchor rivets with included washer
- Convenient 80 mm space at rear for connections & PSU storage Cable access hole with removable UDG emblem cover
- Removable access panel
- Roller wheels with high guality in-line skate bearings for convenient transport
- · Adjustable laptop shelf
- · Heavy duty construction of 9 mm thick plywood
- · Laminated in a black finish with a honeycomb/hexagonal "Stage Grip" pattern
- Extra-wide solid aluminum profiles
- High grade aluminium UDG logo plate
- UDG heavy-duty spring-loaded handles
- · Secure stacking due to stackable ball corners
- Sturdy construction
- · Recessed butterfly twist latch lock