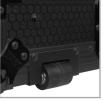

## FEATURES

- Fits: 2x Pioneer PLX-CRSS12 and 1x any 10" & 12" mixer: Reloop Elite, Rane Seventy-Two, Denon DJ X1800 Prime, Pioneer DJM-S9/ 909/ 707, Mixars Quattro/ Duo, NI Kontrol Z2, Thud Ruble TRX + 1 x Laptop + Accessories
- · Improved powder coated and anodized hardware
- High density diamond embossed EVA foam & carpeted protective padding
- · Dual anchor rivets with included washer
- Convenient 80 mm space at rear for connections & PSU storage Cable access hole with removable UDG emblem cover
- Removable access panel
- Roller wheels with high guality in-line skate bearings for convenient transport
- · Adjustable laptop shelf
- · Heavy duty construction of 9 mm thick plywood
- · Laminated in a black finish with a honeycomb/hexagonal "Stage Grip" pattern
- Extra-wide solid aluminum profiles
- High grade aluminium UDG logo plate
- UDG heavy-duty spring-loaded handles
- · Secure stacking due to stackable ball corners
- Sturdy construction
- · Recessed butterfly twist latch lock

BLACK U91098BL

UDG logo plate

and anodized hardware

Laminated in a black finish with a honeycomb/hexagonal "Stage Grip" pattern

Roller wheels with high quality in-line skate bearings

Cable access hole with removable UDG emblem cover