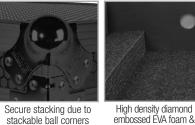

## FEATURES

- Fits: 2x Pioneer PLX-CRSS12 and 1x any 10" & 12" mixer: Reloop Elite, Rane Seventy-Two, Denon DJ X1800 Prime, Pioneer DJM-S9/ 909/ 707, Mixars Quattro/ Duo, NI Kontrol Z2, Thud Ruble TRX + 1 x Laptop + Accessories
- · Improved powder coated and anodized hardware
- High density diamond embossed EVA foam & carpeted protective padding
- · Dual anchor rivets with included washer
- Convenient 80 mm space at rear for connections & PSU storage Cable access hole with removable UDG emblem cover
- Removable access panel
- Roller wheels with high guality in-line skate bearings for convenient transport
- · Adjustable laptop shelf
- · Heavy duty construction of 9 mm thick plywood
- · Laminated in a black finish with a honeycomb/hexagonal "Stage Grip" pattern
- Extra-wide solid aluminum profiles
- High grade aluminium UDG logo plate
- UDG heavy-duty spring-loaded handles
- · Secure stacking due to stackable ball corners
- Sturdy construction
- · Recessed butterfly twist latch lock

0 udggear

PRS91098BLX100240326

www.udggear.com

stackable ball corners

**If** udggear X @udggearcom

carpeted protective padding