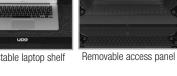

## FEATURES

- Fits: 2x Pioneer PLX-CRSS12 and 1x any 10" & 12" mixer: Reloop Elite, Rane Seventy-Two, Denon DJ X1800 Prime, Pioneer DJM-S9/ 909/ 707, Mixars Quattro/ Duo, NI Kontrol Z2, Thud Ruble TRX + 1 x Laptop + Accessories
- · Improved powder coated and anodized hardware
- High density diamond embossed EVA foam & carpeted protective padding
- · Dual anchor rivets with included washer
- Convenient 80 mm space at rear for connections & PSU storage Cable access hole with removable UDG emblem cover
- Removable access panel
- Roller wheels with high guality in-line skate bearings for convenient transport
- · Adjustable laptop shelf
- · Heavy duty construction of 9 mm thick plywood
- · Laminated in a black finish with a honeycomb/hexagonal "Stage Grip" pattern
- Extra-wide solid aluminum profiles
- High grade aluminium UDG logo plate
- UDG heavy-duty spring-loaded handles
- · Secure stacking due to stackable ball corners
- Sturdy construction
- · Recessed butterfly twist latch lock

BLACK U91098BL

UDG logo plate

and anodized hardware

Laminated in a black finish with a honeycomb/hexagonal "Stage Grip" pattern

Roller wheels with high quality in-line skate bearings

Cable access hole with removable UDG emblem cover