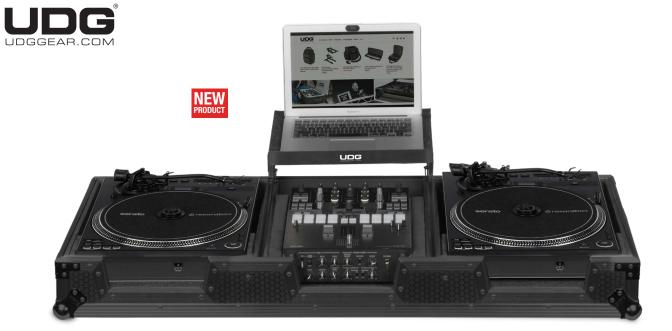

## FLIGHT CASE SET PIONEER PLX-CRSS12 & 10"/12" MIXER BLACK PLUS (LAPTOP SHELF & WHEELS)

## U91098BL

UDG Ultimate Flightcases not only transport your complete set up easily & securely, but also facilitates devices to be setup within minutes. With these premium features incorporated, the UDG Ultimate Flightcases provides premium professional quality in a very stylish modern black colored combination.

## FEATURES

- Fits: 2x Pioneer PLX-CRSS12 and 1x any 10" & 12" mixer: Reloop Elite, Rane Seventy-Two, Denon DJ X1800 Prime, Pioneer DJM-S9/ 909/ 707, Mixars Quattro/ Duo, NI Kontrol Z2, Thud Ruble TRX + 1 x Laptop + Accessories
- · Improved powder coated and anodized hardware
- High density diamond embossed EVA foam & carpeted protective padding
- · Dual anchor rivets with included washer
- Convenient 80 mm space at rear for connections & PSU storage Cable access hole with removable UDG emblem cover
- Removable access panel
- Roller wheels with high guality in-line skate bearings for convenient transport
- · Adjustable laptop shelf
- · Heavy duty construction of 9 mm thick plywood
- · Laminated in a black finish with a honeycomb/hexagonal "Stage Grip" pattern
- Extra-wide solid aluminum profiles
- High grade aluminium UDG logo plate
- UDG heavy-duty spring-loaded handles
- · Secure stacking due to stackable ball corners
- Sturdy construction
- · Recessed butterfly twist latch lock